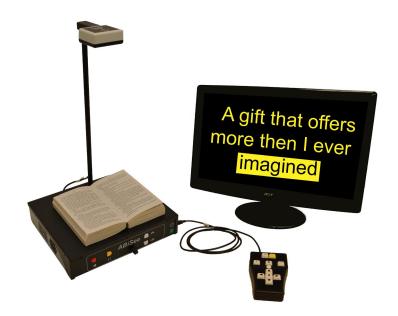

# Read your way.

Magnifies, wraps, stores and reads out loud to you.

### If you can turn on a TV, you can use the Eye-Pal SOLO LV.

Eye-Pal SOLO LV is a reader and magnifier in one easy to use device that connects to either a monitor or TV screen. Best of all, it comes ready to use right out of the box. There's no learning curve and no complicated controls – just simplicity, speed and accuracy.

### The Eye-Pal SOLO LV gives you freedom.

How do you need to take in text? Would you like it to be read aloud? Listen privately on headphones? Perhaps you'd like to read magnified, highlighted text wrapped within the screen while you listen along. Or imagine being able to read a form, then, with the push of a button, fill out that form under 12X magnification. The Eye-Pal SOLO LV gives you the freedom to choose and enables more possibilities.